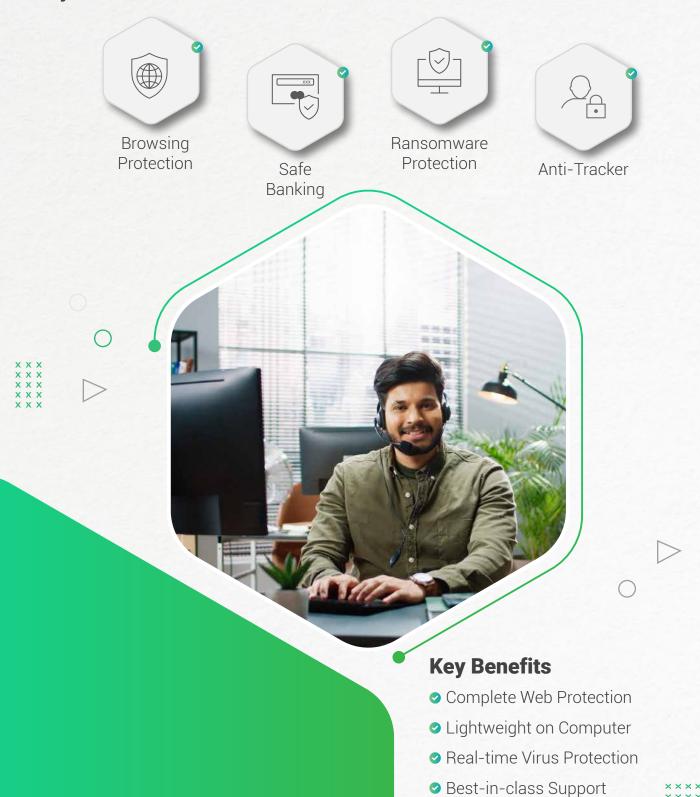

#### **Key Features**

#### **Product Highlights**

#### **Browsing Protection**

 Blocks suspicious and harmful websites that can download malwares and worms to your PC or steal your data.

#### Anti-Tracker

 Prevents trackers that observe your online footprint and browsing behaviour to promote marketing or sales and display ads.

#### Safe Banking

 Protects your credentials including bank account, username, and password during banking transactions and online shopping from getting stolen.

#### Ransomware Protection

 Takes a backup of your data on regular basis, so if there is any ransomware attack, you can remove ransomware and restore your data without getting affected.